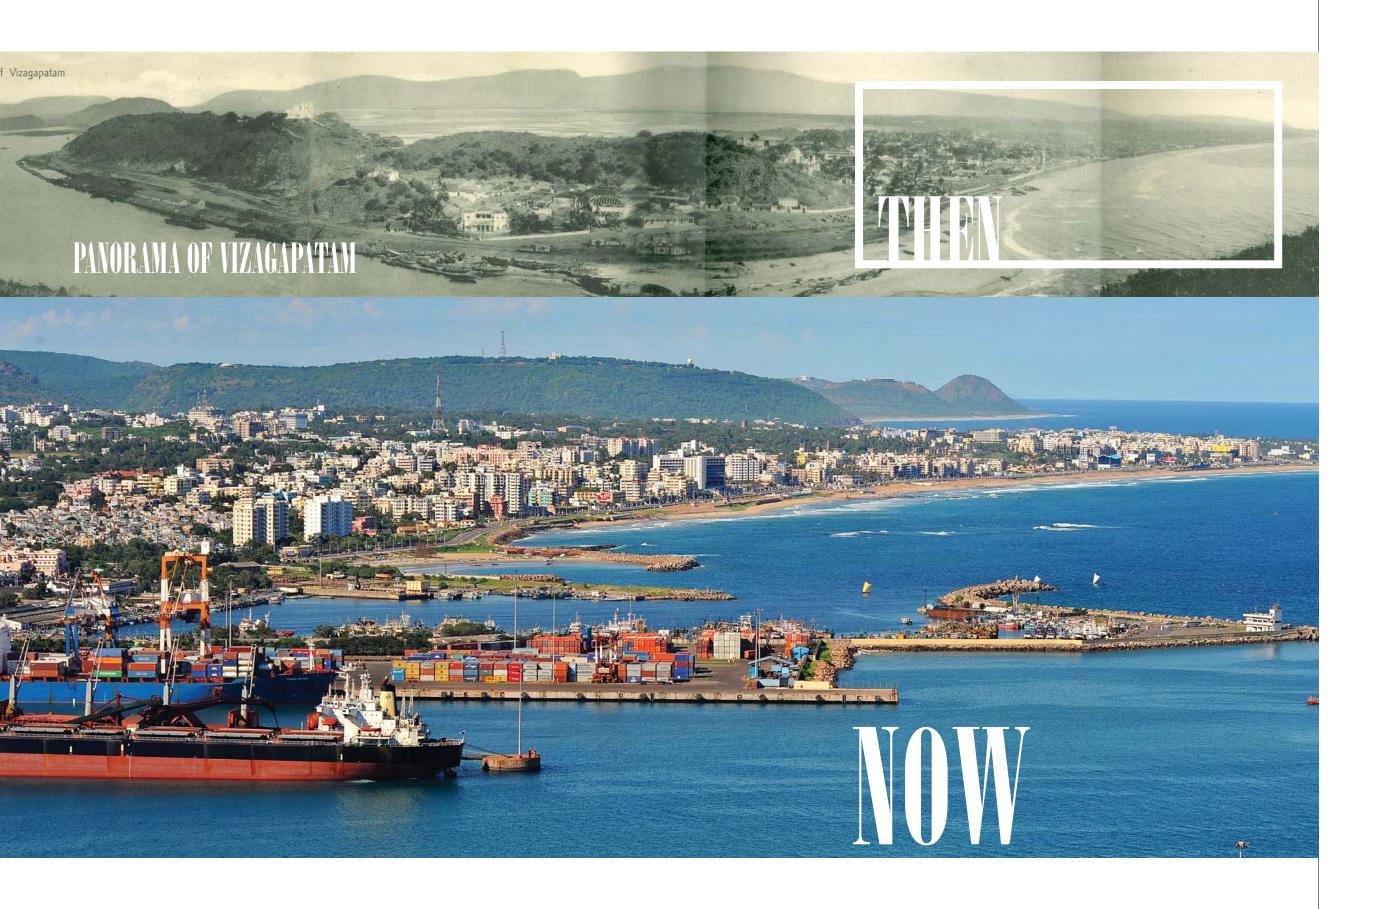

## RE-IMAGINING VIZAG

Visakhapatnam as a Smart City by Government of India under 100 Smart Cities Project, Government of Andhra Pradesh with the help of Government of United States of America (USA),

Vizag would be financial, commercial, tourism, medical, ITIR (information technology investment region), petrochemical, industrial and film industry hubs in the coming days.