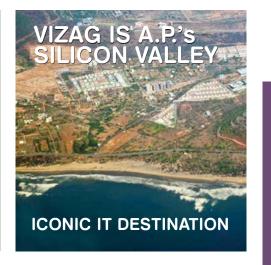

## RE-IMAGINING VIZAG

Visakhapatnam as a Smart City by Government of India under 100 Smart Cities Project, Government of Andhra Pradesh with the help of Government of United States of America (USA),

Vizag would be financial, commercial, tourism, medical, ITIR (information technology investment region), petrochemical, industrial and film industry hubs in the coming days.