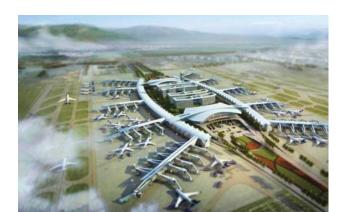

Andhra Pradesh Government is planning to develop one Greenfield international airport at Bhogapuram, near Visakhapatnam and upgrade a few more in the State.

According to the Socio Economic Survey 2014-15, which formed part of the (2015-16) Budget documents, the airports in Tirupati, Vijayawada and Rajahmundry are to be modernised. The upgrade would be to international standards. The State government is also planning to develop six no-frills airports.