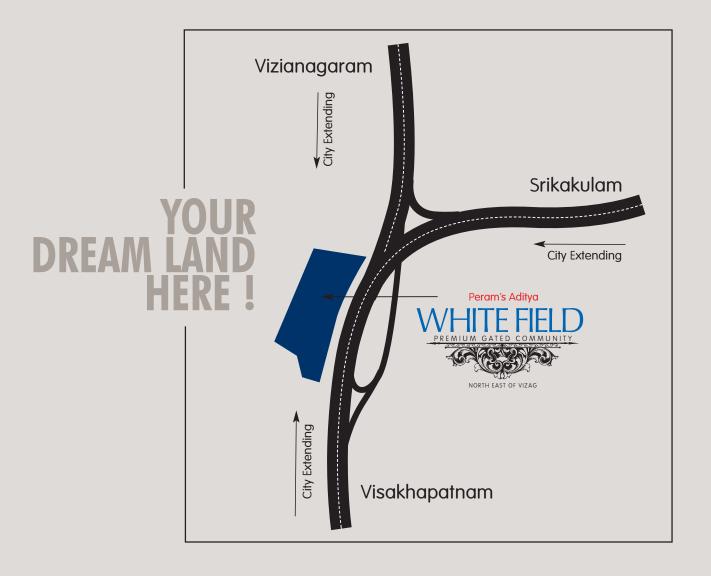

# GETTING TO THIS UNTOUCHED NATURAL HABITAT OS EASY.

### Nearby

- > 5 mins drive to Oakridge International School
- > 8 mins drive to Bheemili Beach
- > 15 mins drive to Rushikonda IT SEZ
- > 0.5 KM from NH-5, Polipalli village
- > Very near to IT HUB, AVANTHI ENGINEERING AND PHARMACY COLLEGE, OAKRIDGE International School, NRI MEDICAL COLLEGE, ANITS Eng. College, Film studio, IT HUB, and AMEYA International School.
- > Near 2 km Avanthi, Anits, Al-Aman, Engineering Colleges,
- > Surrounded by 18 Eng & Med Colleges and 3 International, Schools
- > 10 mins. drive from Gambhiram IT SEZ
- > Near Bheemili Satellite Port & Divis Labs
- > 25 minutes drive from the City
- > 10 minutes drive from Madhurawada
- > 2 KM from Bheemili beach
- > Nearest future Developments like Film Industry zone & Tourism Hub
- > 17 km away from Miracle city 800 acres IT PARK
- > 25 km away from Railway Station & Vizag Bus Terminal.
- > 18 km away from Visakhapatnam International Airport
- > 08 km away from Madhurawada Rushikonda (IALA) Area,
- > IBM, WIPRO, SYMBIOSIS, IIC, CTS, TECH MAHINDRA,
- > 03 km away from ITIR (Information Technology Investment Region)