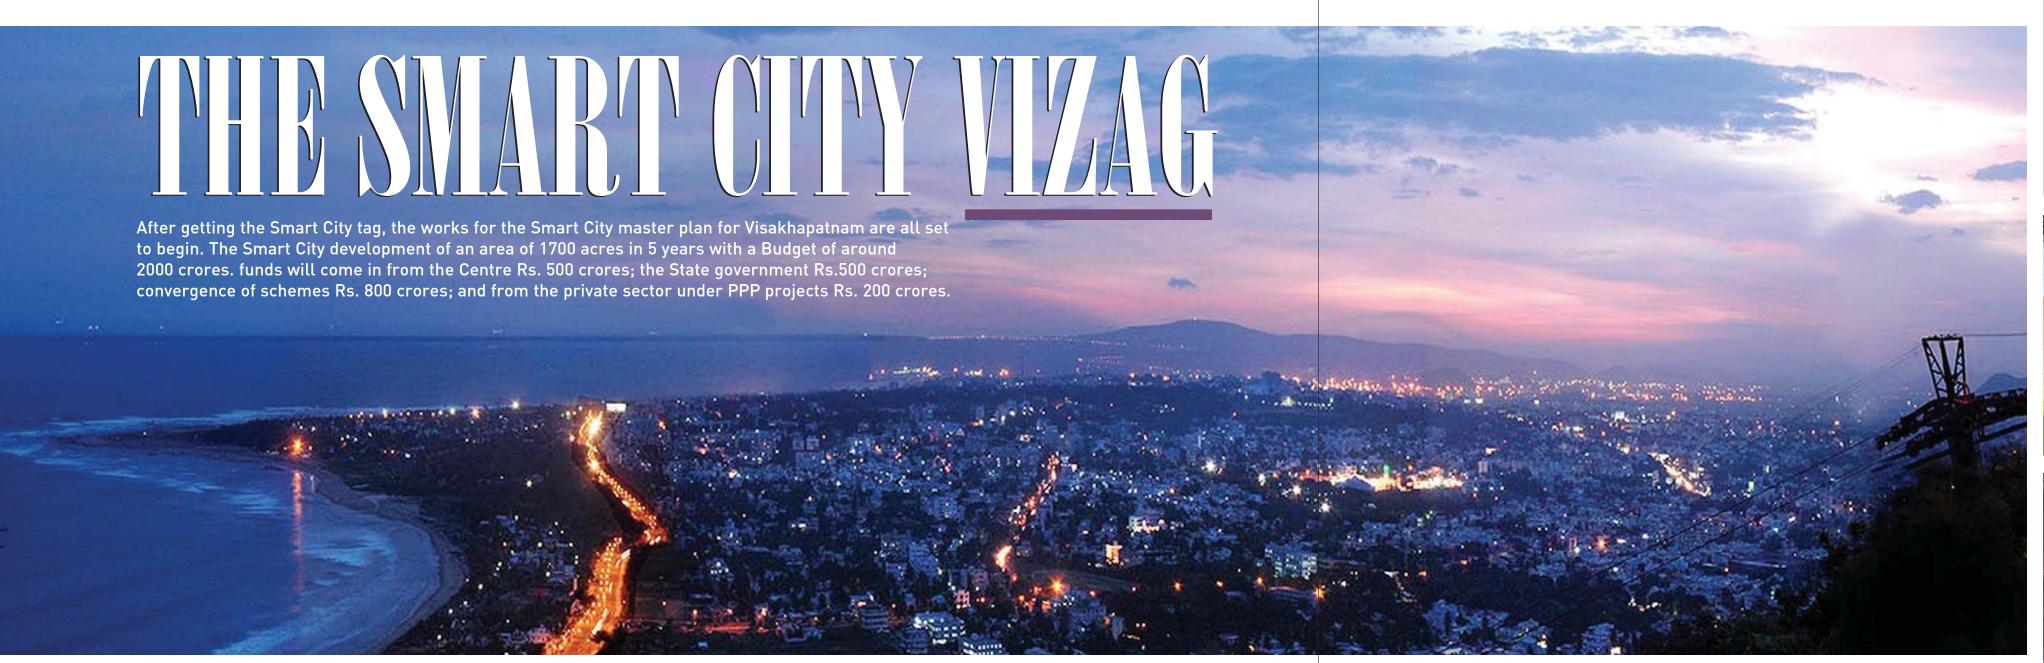

## RE-IMAGINING VIZAG

Visakhapatnam as a Smart City by Government of India under 100 Smart Cities Project, Government of Andhra Pradesh with the help of Government of United States of America (USA),

Vizag would be financial, commercial, tourism, medical, ITIR (information technology investment region), petrochemical, industrial and film industry hubs in the coming days.

IT/ ITES Companies in Vizag Smart City registered a turnover of 2000 crore approx during the Financial Year 2015-16.

Increase the number of IT employees from the present 19000 to 1 lakh by the end of Financial Year 2018-19.

Vizag Smart City attracted 1.15 crore Tourists during the year 2015-16, out of this around 1.14 crore Domestic and 69,483 Foreign Tourists.

Government plan to attract more number of tourists, with a target of 2 crore Domestic and 2 lakh Foreign Tourists by the end of Financial Year 2018-19.