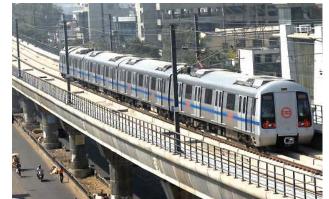

## RE-IMAGINING VIZAG

Visakhapatnam as a Smart City by Government of India under 100 Smart Cities Project, Government of Andhra Pradesh with the help of Government of United States of America (USA),

Vizag would be financial, commercial, tourism, medical, ITIR (information technology investment region), petrochemical, industrial and film industry hubs in the coming days.