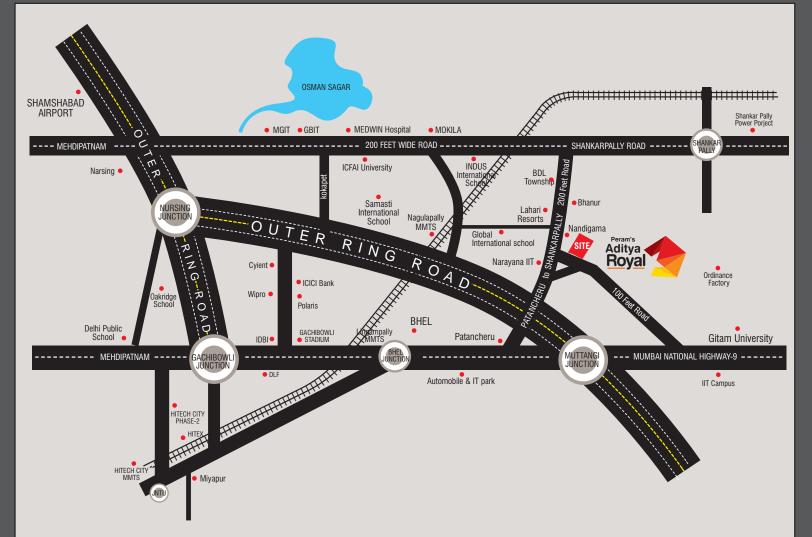

#### **Project Location Highlights**

Located adjacent to Patancheru main road which is the next most happening place near ORR Existing & proposed roads well connected to National & State Highways Educational hub close to the project – ITRR college of Engineering, TRR College of Pharmacy, IT Kandi, Gitam University, etc.,

The closet MMTS stations to the area are the ones in Chanda Nagar, Hafeezpet and Lingampally Proposed extension of Shankarpally MMTS - lingampally The area has a bus depot that runs buses to Koti, Balanagar, Dilsukhnagar and Secunderabad. Autos that move about in the area are available in plenty. Well connected roads to the heart of the city 10 minutes drive to SI Hospital, Patancheru 3 kms from the ORR & less than 3.5 kms from the Patancheru main market Hotels and Amusement Parks within a 15 minute drive from the Project Pollution free zone.

Patancheru area has been recognised as an industrial area for many years now. But in the past 10 years or so it has garnered attention due to investors seeking open plots and an affordable housing option near the IT hub. The landscape of the area has undergone a transformation in the past few years and social infrastructure is now coming up. Big and small grocery stores are interspersed throughout the area, several international schools and colleges are also present in the area. Chanda Nagar is one of the closest market areas claim residents.

Outer Ring Road

MMTS Station

SI Hospital

Gachibowli Stadium

A HOME SO GREEN THAT
THE TROUBLES OF THE CITY
WILL SEEM LIKE
A DISTANT DREAM.

② Patancheru,Hyderabad West,Hyderabad

GGR Housing India Pvt. Ltd. - ventures has believed in sustainable development and transforming the real estate industry though innovation. Over a period that spans around one decades area of Bengaluru, Tirupati, Visakhapatnam and Now in Hyderabad.