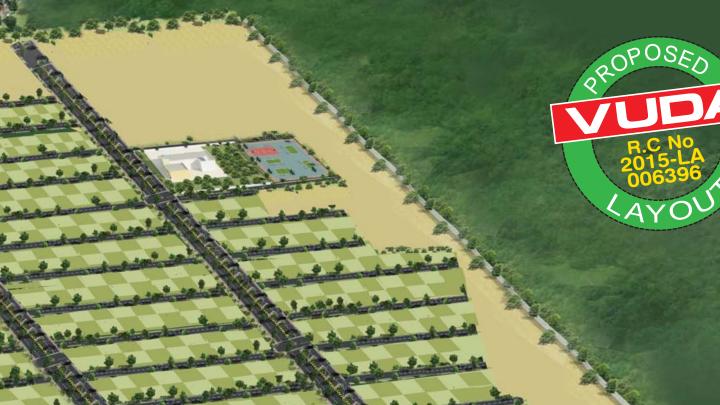

Peram Group presenting "ADITYA GRAND" a gated community spread on an area of 50 acres which will offer limited plots wherein only a few can afford to be a part of green township where idyllic, luxurious living meets 21st century amenities

Nestled here at Rajapulova junction is a sprawling landscape of 50 acres where you can live comfortably and healthy with your loved ones, in supported community, amidst all the necessary conveniences.

#### **DEVELOPMENT AS PER VUDA NORMS**

ELECTRICITY & DRAINAGE SYSTEMS

LAND SCAPE WITH CHILDREN PARK

24X7 SECURITY SURVEILLANCE

CLEAR TITLE WITH LEGALITY

50, 40 FEET BLACK TOP ROADS

OVERHEAD WATER TANK

GATED COMMUNITY
WITH ENTRANCE ARCH