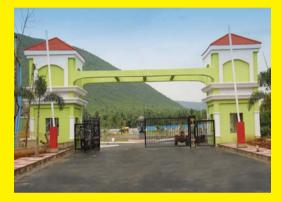

### Entrance Arch

All our ventures is welcoming Unique and special designed Entrance Arch with office, security room. The Arch is build with an high quality TATA Steel, Super grade cement with fine finished painting.