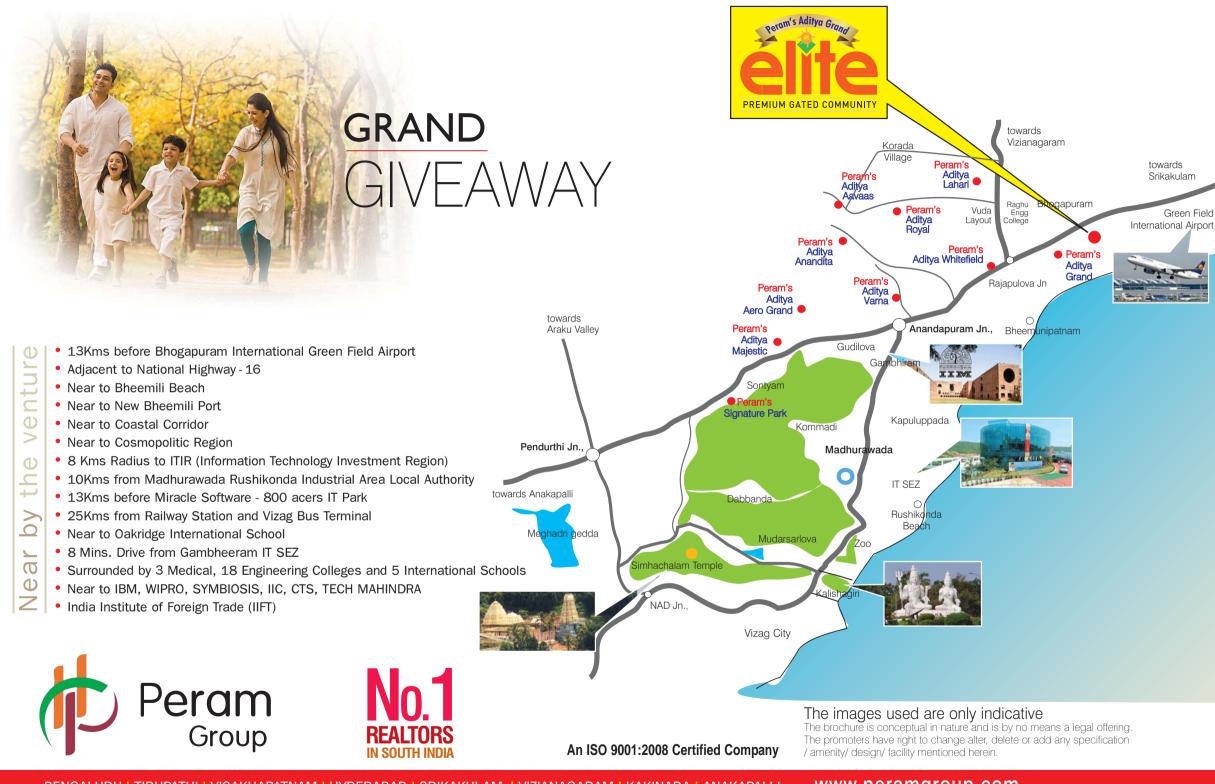

VISAKHAPATNAM

Peram Group presenting "ADITYA GRAND ELITE" a gated community spread on an area of 20 acres which will offer limited plots wherein only a few can afford to be a part of green township where idyllic, luxurious living meets 21st century amenities

Away from the hustle bustle of city life lies a quiet unpolluted place surrounded by hills and undulating meadows, Polipalli, Near Tagarpuvalasa on Visakhapatnam - Srikakulam Road - apart of a growing suburb that is quickly changing the horizons of an expanding Visakhapatnam.

Nestled here at Rajapulova is a sprawling landscape where you can live comfortably and healthy with your loved ones, in supported community, amidst all the necessary conveniences.

Nestled amidst Swaying trees, winding walkways and chirping birds what you will discover here is an inspired and holistic lifestyle.

## PRESENTING VALUE-APPRECIATING CONSTRUCTION READY HOUSING PLOTS

Polipalli, On National Highway, Near Tagarapuvalasa
 12kms before Bhogapuram International Airport
 VISAKHAPATNAM

# IS THERE A BETTER REASON TO INVEST IN LAND?

Polipalli, On National Highway, Near Tagarapuvalasa
 12kms before Bhogapuram International Airport
 VISAKHAPATNAM

### PROGRESS AND FACILITIES

@ Polipalli, On National Highway, Near Tagarapuvalasa
 12kms before Bhogapuram International Airport
 VISAKHAPATNAM