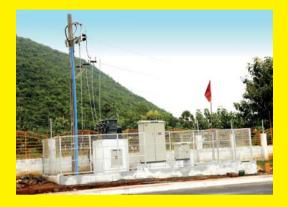

### Electricity

Electrical connection for all the plots from Sub Station. All our electrical system used best branded wire, cables and junction boxes. The Electrical work executed by an experienced professional from the industry.