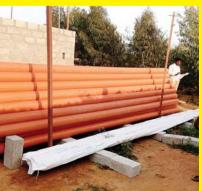

### Peram Group

A water pipe is any pipe or tube designed to transport treated drinking water to the houses. The varieties include large diameter main pipes, which supply entire layout. We used to construct water pipes include foam pipe lines.