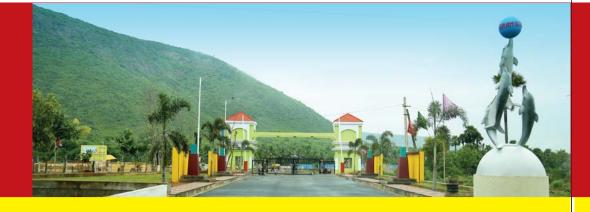

### Entrance Arch

All our ventures is welcoming Unique and special designed Entrance Arch with office, security room. The Arch is build with an high quality TATA Steel, Super grade cement with fine finished painting.

### Electricity

Electrical connection for all the plots from Sub Station. All our electrical system used best branded wire, cables and junction boxes. The Electrical work executed by an experienced professional from the industry.